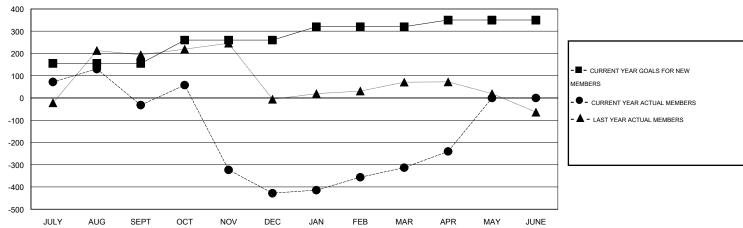

#### GOALS AND ACTUAL MEMBERS CUMULATIVE

| DROPPED CLUBS: 2 |       | 78 CLUBS OF 116 ADDED 1 OR MORE | GENDER DISTRIBUTION |                |       |
|------------------|-------|---------------------------------|---------------------|----------------|-------|
|                  |       | NEW MEMBERS                     | MALE                | 4,238 (61.57%) |       |
| DROPPED MEMBERS  |       |                                 | FEMALE              | 2,645 (38.43%) |       |
| DECEASED         | 20    | CLICK HERE FOR HEALTH           |                     |                | 4.740 |
| CLUB CANCELLED   | 34    | ASSESSMENT DATA                 | FAMILY UNIT MEMBERS |                | 4,718 |
| OTHER            | 1,075 |                                 | HEAD OF HOUSEHOLD   |                | 1,982 |
| TOTAL            | 1,129 |                                 | NON-HEAD OF HOUSEHO | 2,736          |       |

## LOCATION INDIA

GMT CA 6

| Clubs         |                  |                     |                            |                             | Members               |                    |                            |                              |                             |  |
|---------------|------------------|---------------------|----------------------------|-----------------------------|-----------------------|--------------------|----------------------------|------------------------------|-----------------------------|--|
|               | RESU             | LTS FOR 2013-2014   |                            |                             | RESULTS FOR 2013-2014 |                    |                            |                              |                             |  |
| QUARTER       | NEW CLUB<br>GOAL | ACTUAL NEW<br>CLUBS | ACTUAL<br>DROPPED<br>CLUBS | ACTUAL NET<br>GAIN/<br>LOSS | QUARTER               | NEW MEMBER<br>GOAL | ACTUAL TOTAL MEMBERS ADDED | ACTUAL<br>DROPPED<br>MEMBERS | ACTUAL NET<br>GAIN/<br>LOSS |  |
| JULY/AUG/SEPT | 2                | 3                   | 0                          | 3                           | JULY/AUG/SEPT         | 155                | 416                        | 448                          | -32                         |  |
| OCT/NOV/DEC   | 1                | 2                   | 2                          | 0                           | OCT/NOV/DEC           | 105                | 191                        | 587                          | -396                        |  |
| JAN/FEB/MAR   | 1                | 3                   | 0                          | 3                           | JAN/FEB/MAR           | 60                 | 204                        | 89                           | 115                         |  |
| APR/MAY/JUNE  | 1                | 1                   | 0                          | 1                           | APR/MAY/JUNE          | 30                 | 78                         | 5                            | 73                          |  |