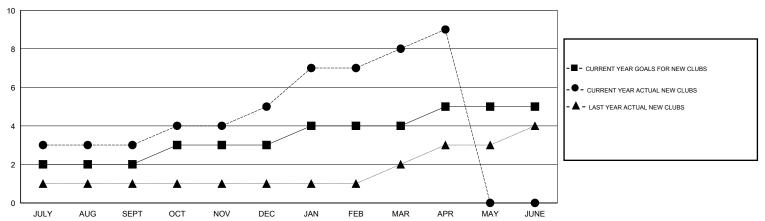

### GOALS AND ACTUAL NEW CLUBS CUMULATIVE

## LOCATION INDIA

GMT CA 6

| Clubs         |                  |                     |                            |                             | Members               |                    |                            |                              |                             |  |
|---------------|------------------|---------------------|----------------------------|-----------------------------|-----------------------|--------------------|----------------------------|------------------------------|-----------------------------|--|
|               | RESU             | LTS FOR 2013-2014   |                            |                             | RESULTS FOR 2013-2014 |                    |                            |                              |                             |  |
| QUARTER       | NEW CLUB<br>GOAL | ACTUAL NEW<br>CLUBS | ACTUAL<br>DROPPED<br>CLUBS | ACTUAL NET<br>GAIN/<br>LOSS | QUARTER               | NEW MEMBER<br>GOAL | ACTUAL TOTAL MEMBERS ADDED | ACTUAL<br>DROPPED<br>MEMBERS | ACTUAL NET<br>GAIN/<br>LOSS |  |
| JULY/AUG/SEPT | 2                | 3                   | 0                          | 3                           | JULY/AUG/SEPT         | 155                | 416                        | 448                          | -32                         |  |
| OCT/NOV/DEC   | 1                | 2                   | 2                          | 0                           | OCT/NOV/DEC           | 105                | 191                        | 587                          | -396                        |  |
| JAN/FEB/MAR   | 1                | 3                   | 0                          | 3                           | JAN/FEB/MAR           | 60                 | 204                        | 89                           | 115                         |  |
| APR/MAY/JUNE  | 1                | 1                   | 0                          | 1                           | APR/MAY/JUNE          | 30                 | 78                         | 5                            | 73                          |  |